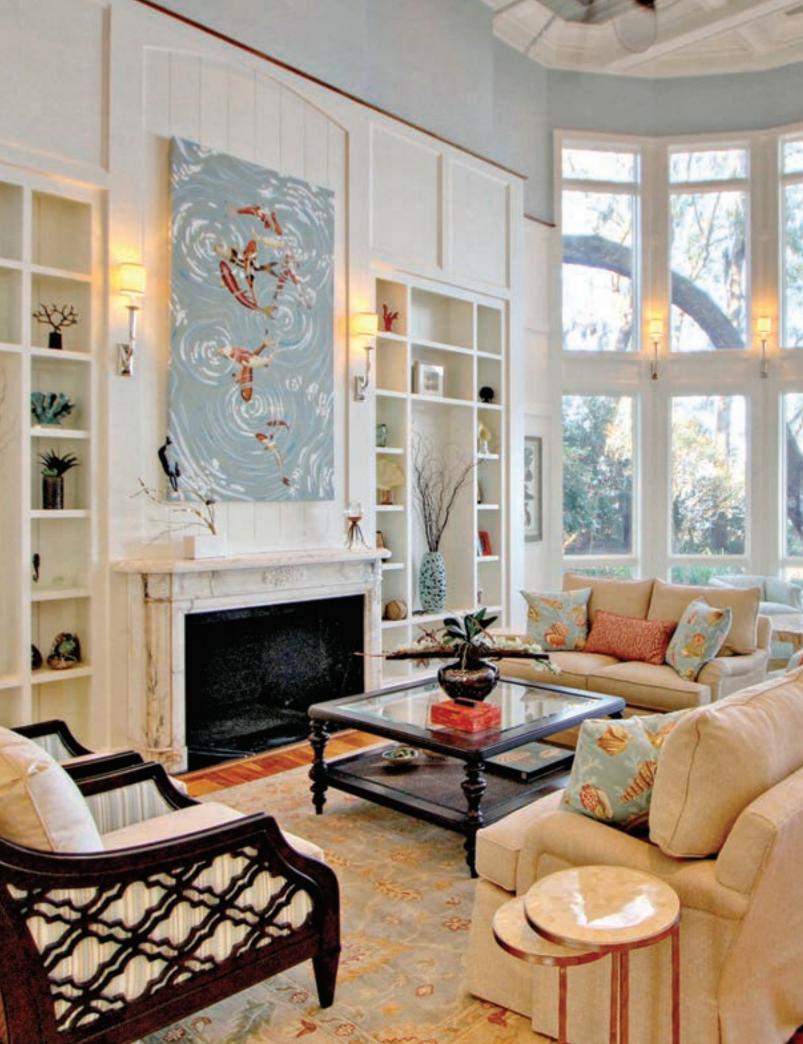

## ←⊕

CORAL-HUED ACCENTS DEFINE THE SOFAS AND CHAIRS GATHERED NEAR THE FIREPLACE IN THE GREAT ROOM. SOFT SHADES OF BLUE HIGHLIGHT THE CUSTOM PANELING AND COMPLEMENT THE WARM HICKORY FLOORS. A SEPARATE SEATING AREA SEEMS ALMOST NESTLED UNDER A LARGE OAK WITH THE INTRA-COASTAL WATERWAY JUST BEYOND ITS BRANCHES.