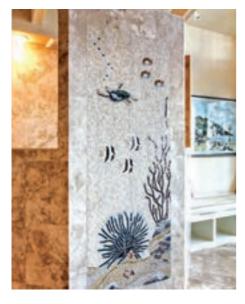

## Ô

MARBLE-CHIP MOSAICS ARE USED TO DEPICT AN UNDER-WATER THEME MURAL ON THE OUTSIDE WALL OF THE MASTER BATHROOM SHOWER.