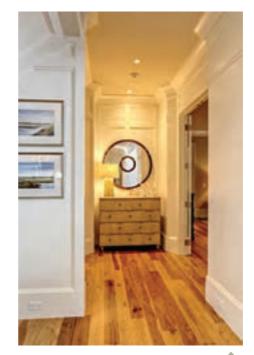

## Ā

AS A NOD TO A PORTHOLE FOUND ON A SHIP, THE MIRROR ABOVE THE CHEST IN THE ELEVATOR VESTIBULE CONVEYS THE COASTAL THEME OF THE INTERIORS. KITCHEN, A CURVED,

PANELED CEILING MAKES

THIS MUCH MORE THAN A BUTLER'S PANTRY!