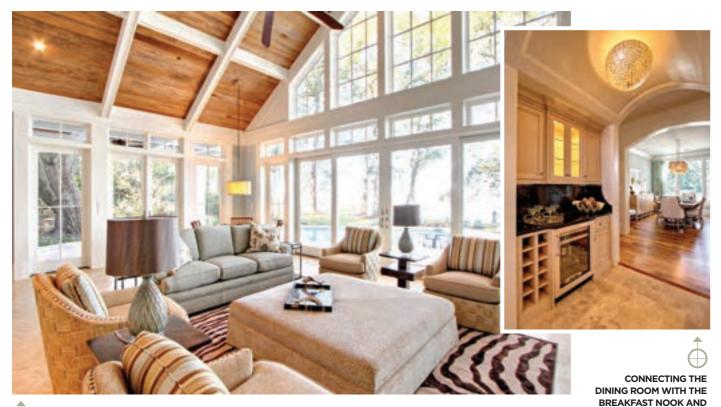

Ê

GENEROUS WINDOWS ENABLE EVERYONE TO ENJOY VIEWS OF THE POOL, DOCK AND BOATS FROM THE COMFORT OF A CUSHY SOFA, SWIVEL CHAIRS AND MAMMOTH OTTOMAN.