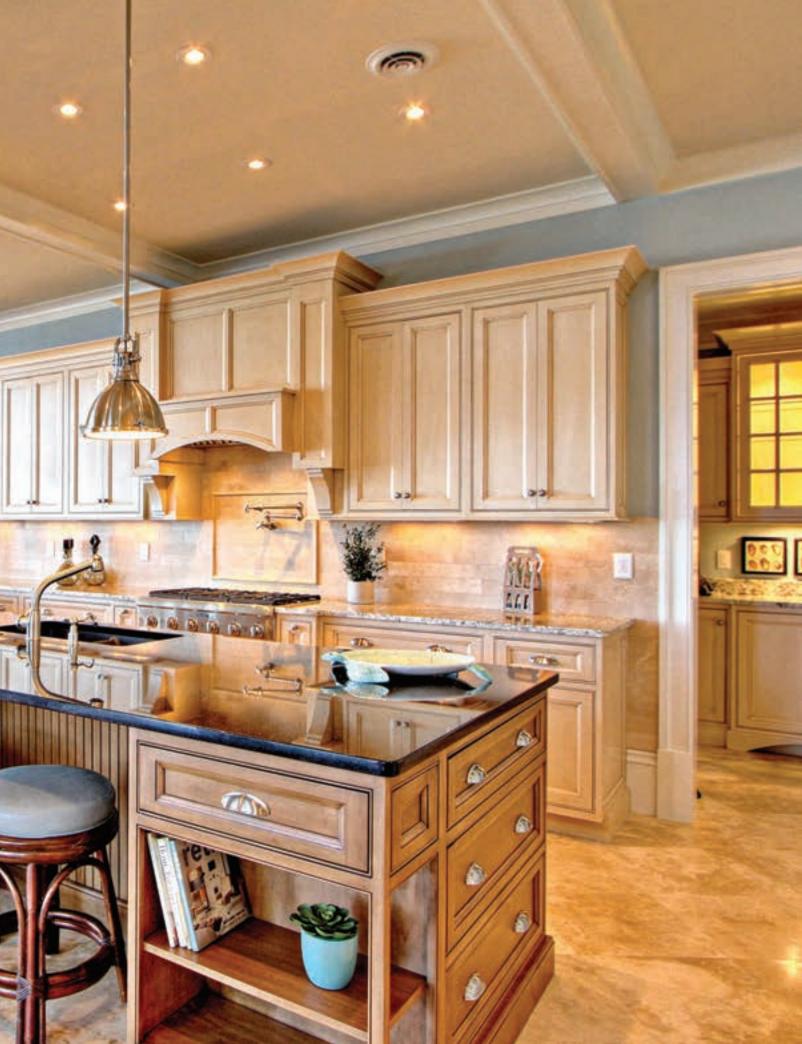

Ô

GRAND, YET INVITING, THE COFFERED CEILING IN THE FOYER SEEMS TO FLOAT ABOVE THE WROUGHT IRON RAILING. A WHIMSICAL NAUTILUS SHELL HELPS TO CAPTURE A FUN AND CASUAL LOOK TO HELP WELCOME GUESTS.

PERIMETER CABINETS IN TONES OF IVORY FRAME THE LIGHT MOCHA FINISH OF THE KITCHEN ISLAND. A TRAVERTINE BACKSPLASH AND FLOOR KEEP THE LOOK LIGHT AND RELAXED.