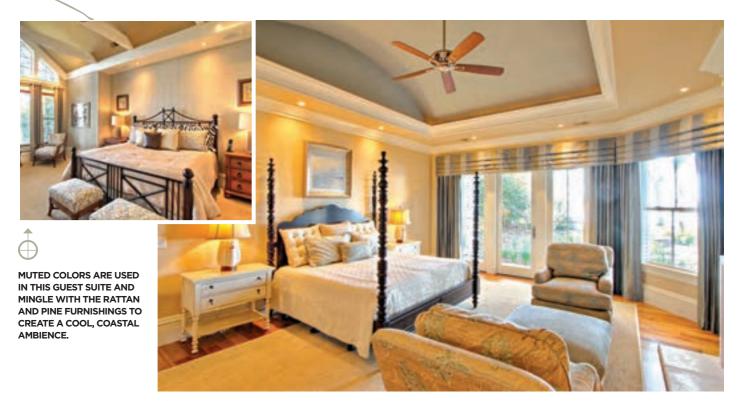

## Ē

THE BROAD BARREL-VAULT CEILING OF THE MASTER BEDROOM IS PAINTED A RICH BLUE AND PARTNERS NICELY WITH SANDY TONES OF THE WALLS AND SILK STRIPED DRAPERY. WITH A TOUCH OF A BUTTON, REMOTE-CONTROL BLACK-OUT SHADES DESCEND FROM BEHIND THE ROMAN VALANCES TO ENSURE A GOOD NIGHT'S SLEEP.