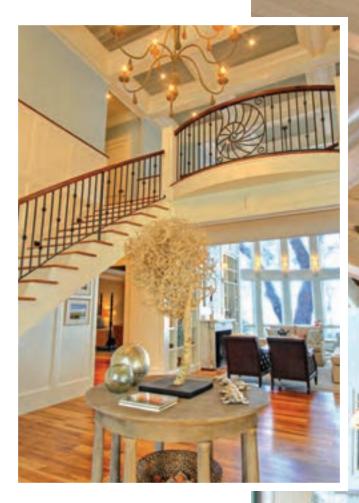

Ô

GRAND, YET INVITING, THE COFFERED CEILING IN THE FOYER SEEMS TO FLOAT ABOVE THE WROUGHT IRON RAILING. A WHIMSICAL NAUTILUS SHELL HELPS TO CAPTURE A FUN AND CASUAL LOOK TO HELP WELCOME GUESTS.

PERIMETER CABINETS IN TONES OF IVORY FRAME THE LIGHT MOCHA FINISH OF THE KITCHEN ISLAND. A TRAVERTINE BACKSPLASH AND FLOOR KEEP THE LOOK LIGHT AND RELAXED.