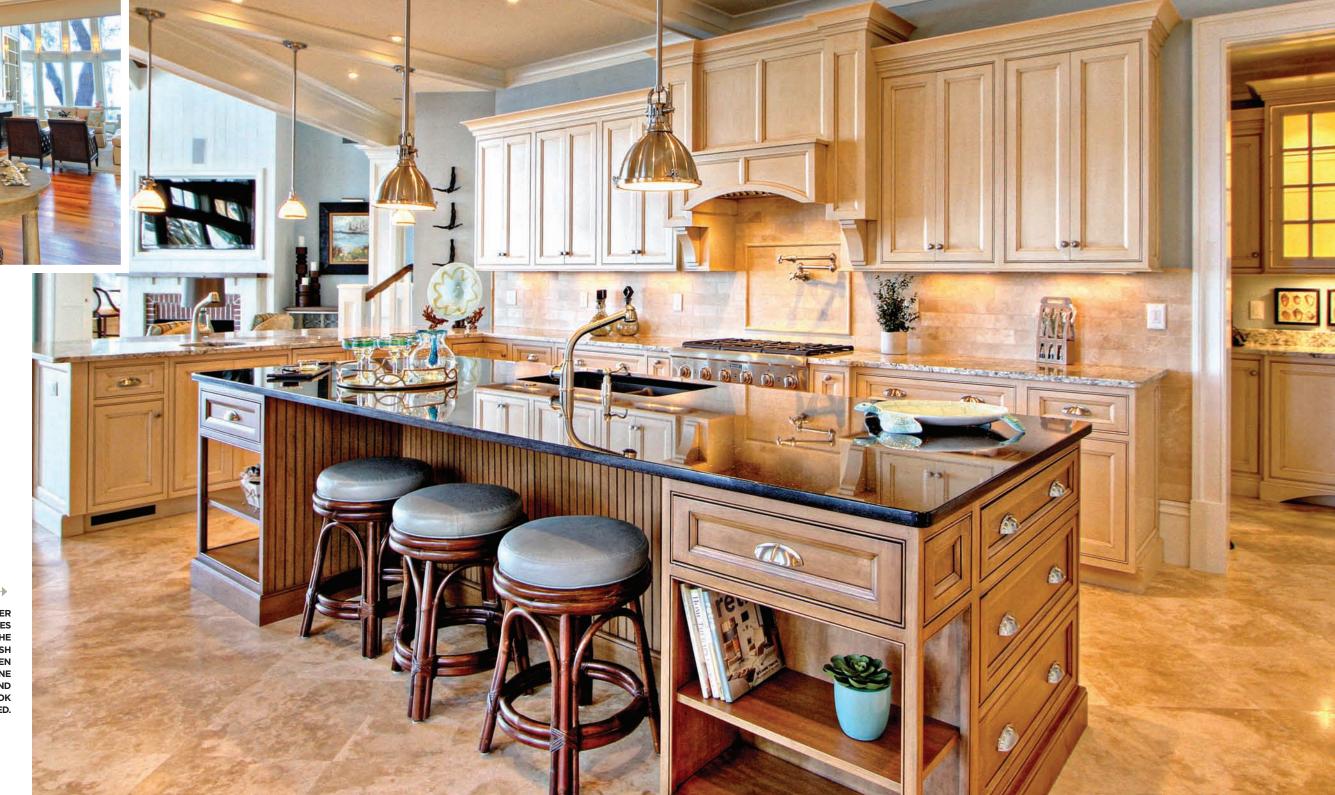

PERIMETER
CABINETS IN TONES
OF IVORY FRAME THE
LIGHT MOCHA FINISH
OF THE KITCHEN
ISLAND. A TRAVERTINE
BACKSPLASH AND
FLOOR KEEP THE LOOK
LIGHT AND RELAXED.

MUTED COLORS ARE USED IN THIS GUEST SUITE AND MINGLE WITH THE RATTAN AND PINE FURNISHINGS TO CREATE A COOL, COASTAL AMBIENCE.