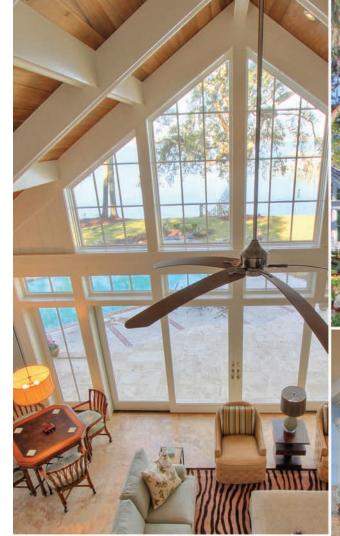

Multiple Lighthouse Award Winner for Best Overall, Best Kitchen & Best Bath

GENEROUS WINDOWS ENABLE EVERYONE TO ENJOY VIEWS OF THE POOL, DOCK AND BOATS FROM THE COMFORT OF A CUSHY SOFA, SWIVEL CHAIRS AND MAMMOTH OTTOMAN.