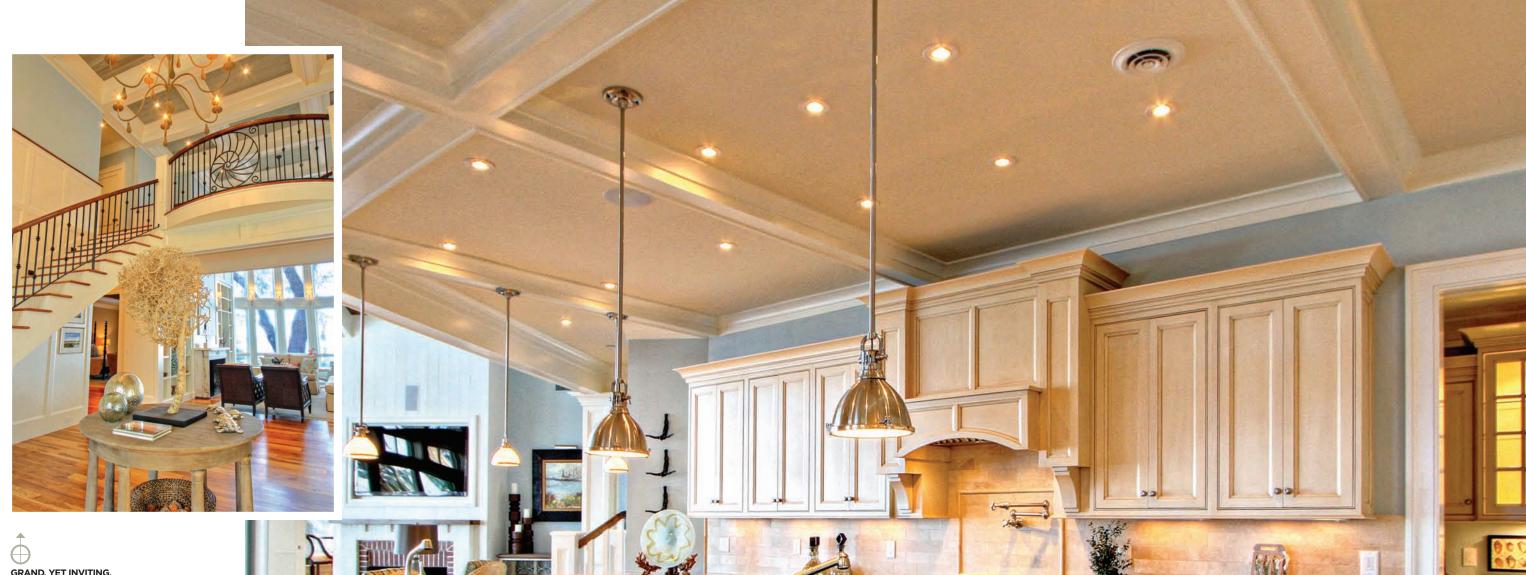

OYSTER SHELLS DANGLE FROM THE CUSTOM CHANDELIER THAT CASTS AN INVITING GLOW IN THE DINING ROOM.

GRAND, YET INVITING,
THE COFFERED
CEILING IN THE FOYER
SEEMS TO FLOAT
ABOVE THE WROUGHT
IRON RAILING. A
WHIMSICAL NAUTILUS
SHELL HELPS TO
CAPTURE A FUN
AND CASUAL LOOK
TO HELP WELCOME
GUESTS.

PERIMETER
CABINETS IN TONES
OF IVORY FRAME THE
LIGHT MOCHA FINISH
OF THE KITCHEN
ISLAND. A TRAVERTINE
BACKSPLASH AND
FLOOR KEEP THE LOOK
LIGHT AND RELAXED.

MUTED COLORS ARE USED IN THIS GUEST SUITE AND MINGLE WITH THE RATTAN AND PINE FURNISHINGS TO CREATE A COOL, COASTAL AMBIENCE.