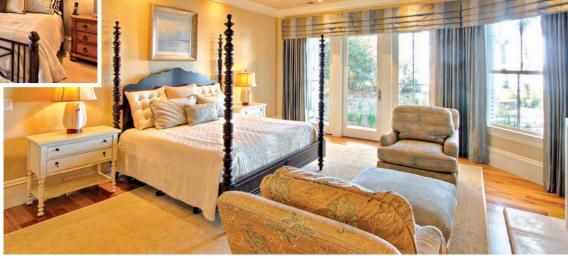

THE BROAD BARREL-VAULT CEILING OF THE MASTER BEDROOM IS PAINTED A RICH BLUE AND PARTNERS NICELY WITH SANDY TONES OF THE WALLS AND SILK STRIPED DRAPERY. WITH A TOUCH OF A BUTTON, REMOTE-CONTROL BLACK-OUT SHADES DESCEND FROM BEHIND THE ROMAN VALANCES TO ENSURE A GOOD NIGHT'S SLEEP.