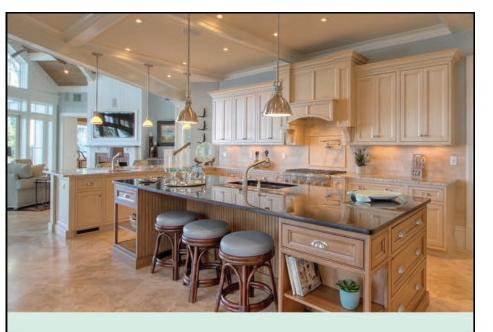

PERIMETER
CABINETS IN TONES
OF IVORY FRAME THE
LIGHT MOCHA FINISH
OF THE KITCHEN
ISLAND. A TRAVERTINE
BACKSPLASH AND
FLOOR KEEP THE LOOK
LIGHT AND RELAXED.

MUTED COLORS ARE USED IN THIS GUEST SUITE AND MINGLE WITH THE RATTAN AND PINE FURNISHINGS TO CREATE A COOL, COASTAL AMBIENCE.