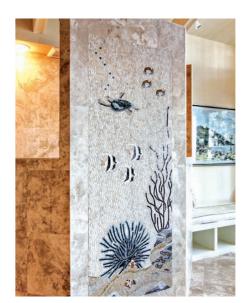

**BUTLER'S PANTRY!** 

MARBLE-CHIP MOSAICS ARE USED TO DEPICT AN UNDERWATER THEME MURAL ON THE OUTSIDE WALL OF THE MASTER BATHROOM SHOWER.