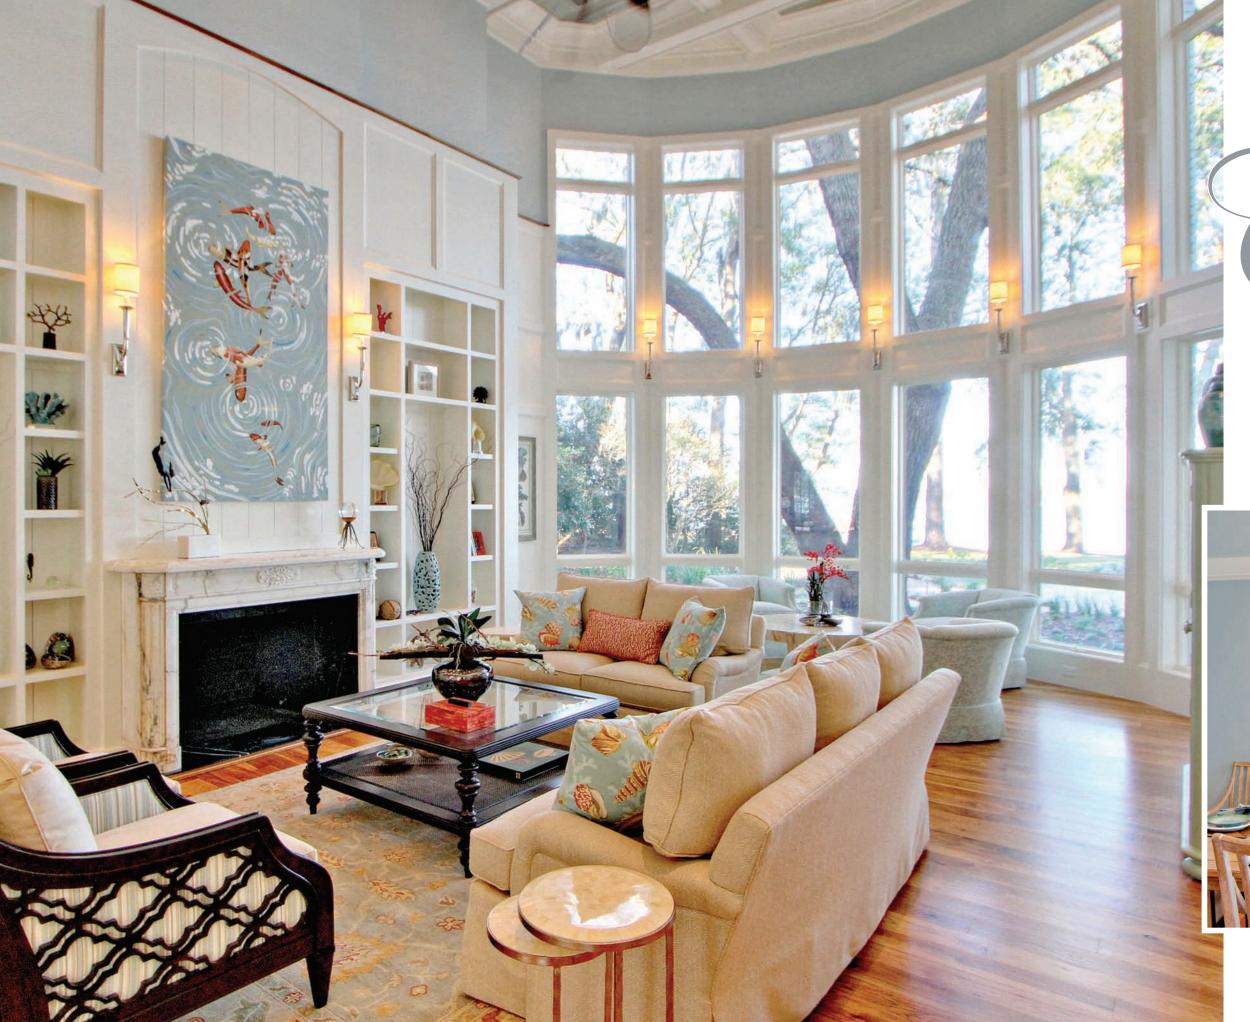

PHOTOGRAHY BY CLAYTON GIRARD HOME BY CAMERON & CAMERON INTERIOR DESIGN BY KELLEY DESIGNS, INC. CABINETRY BY PALMETTO CABINET STUDIO ARCHITECT JAMES OGDEN N, AIA

COASTAL

+

CORAL-HUED ACCENTS DEFINE THE SOFAS AND CHAIRS GATHERED NEAR THE FIREPLACE IN THE GREAT ROOM. SOFT SHADES OF BLUE HIGHLIGHT THE CUSTOM PANELING AND COMPLEMENT THE WARM HICKORY FLOORS. A SEPARATE SEATING AREA SEEMS ALMOST NESTLED UNDER A LARGE OAK WITH THE INTRACOASTAL WATERWAY JUST BEYOND ITS BRANCHES.

Multiple Lighthouse Award Winner for Best Overall, Best Kitchen & Best Bath

GENEROUS WINDOWS ENABLE EVERYONE TO ENJOY VIEWS OF THE POOL, DOCK AND BOATS FROM THE COMFORT OF A CUSHY SOFA, SWIVEL CHAIRS AND MAMMOTH OTTOMAN.