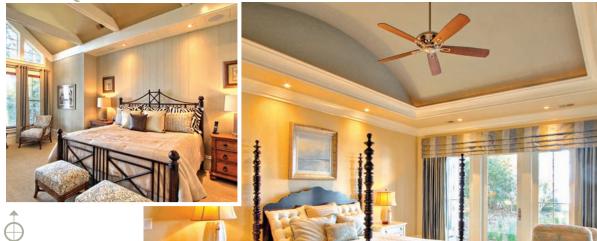

THE BROAD BARREL-VAULT CEILING OF THE MASTER BEDROOM IS PAINTED A RICH BLUE AND PARTNERS NICELY WITH SANDY TONES OF THE WALLS AND SILK STRIPED DRAPERY. WITH A TOUCH OF A BUTTON, REMOTE-CONTROL BLACK-OUT SHADES DESCEND FROM BEHIND THE ROMAN VALANCES TO ENSURE A GOOD NIGHT'S SLEEP.