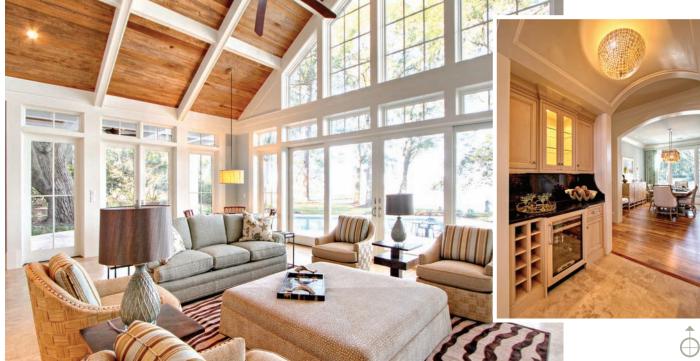

Multiple Lighthouse Award Winner for Best Overall, Best Kitchen & Best Bath

GENEROUS WINDOWS ENABLE EVERYONE TO ENJOY VIEWS OF THE POOL, DOCK AND BOATS FROM THE COMFORT OF A CUSHY SOFA, SWIVEL CHAIRS AND MAMMOTH OTTOMAN.

**BUTLER'S PANTRY!** 

MARBLE-CHIP MOSAICS ARE USED TO DEPICT AN UNDERWATER THEME MURAL ON THE OUTSIDE WALL OF THE MASTER BATHROOM SHOWER.