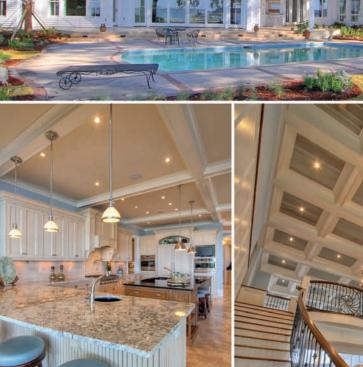

PERIMETER
CABINETS IN TONES
OF IVORY FRAME THE
LIGHT MOCHA FINISH
OF THE KITCHEN
ISLAND. A TRAVERTINE
BACKSPLASH AND
FLOOR KEEP THE LOOK
LIGHT AND RELAXED.

MUTED COLORS ARE USED IN THIS GUEST SUITE AND MINGLE WITH THE RATTAN AND PINE FURNISHINGS TO CREATE A COOL, COASTAL AMBIENCE.