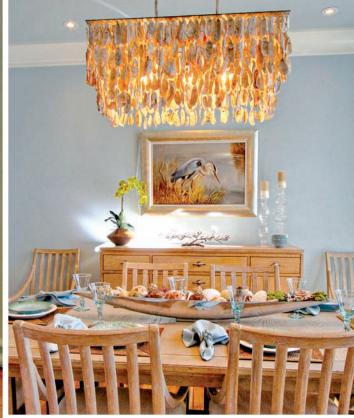

OYSTER SHELLS DANGLE FROM THE CUSTOM CHANDELIER THAT CASTS AN INVITING GLOW IN THE DINING ROOM.

GRAND, YET INVITING,
THE COFFERED
CEILING IN THE FOYER
SEEMS TO FLOAT
ABOVE THE WROUGHT
IRON RAILING. A
WHIMSICAL NAUTILUS
SHELL HELPS TO
CAPTURE A FUN
AND CASUAL LOOK
TO HELP WELCOME
GUESTS.