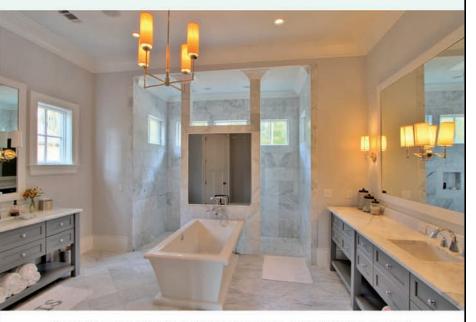

**BUTLER'S PANTRY!** 

MARBLE-CHIP MOSAICS ARE USED TO DEPICT AN UNDERWATER THEME MURAL ON THE OUTSIDE WALL OF THE MASTER BATHROOM SHOWER.