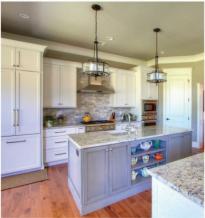

Constructing Homes... Building Relationships

A GENEROUS ISLAND IN THE KITCHEN AFFORDS ROOM FOR SEATING AS WELL AS PREP SPACE. LEATHERED GRANITE ON THE LIGHT COLORED PERIMETER COUNTERS CONTRASTS WITH THE POLISHED BLACK GALAXY GRANITE ON THE ISLAND. A FULL WALK-IN PANTRY IS CONCEALED BEHIND CABINET DOORS TO THE LEFT OF THE OVENS.