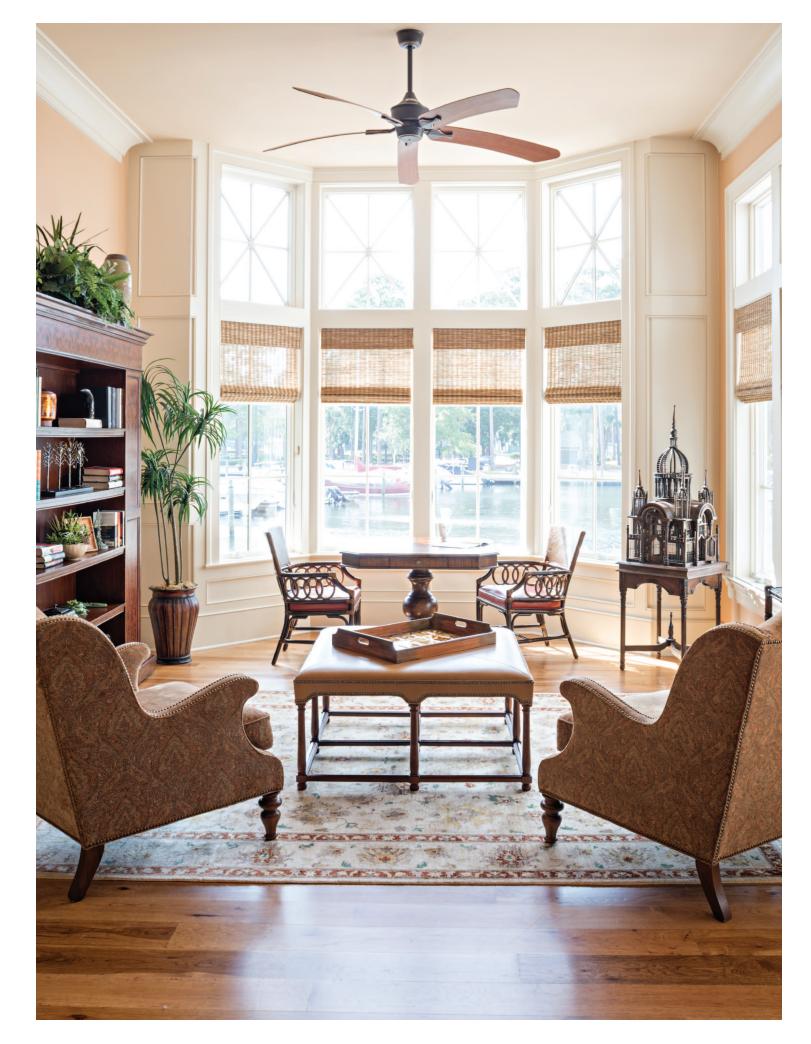

A STATELY CHANDELIER ACCENTUATES THE RAISED CEILINGS IN THE DEN.

THIS BEDROOM OVERLOOKS SCENIC BOATS IN THE MARINA, WITH A COZY READING CORNER.