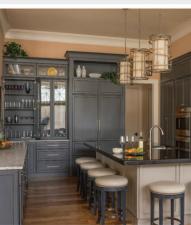

Constructing Homes... Building Relationships

A GENEROUS ISLAND IN THE KITCHEN AFFORDS ROOM FOR SEATING AS WELL AS PREP SPACE. LEATHERED GRANITE ON THE LIGHT COLORED PERIMETER COUNTERS CONTRASTS WITH THE POLISHED BLACK GALAXY GRANITE ON THE ISLAND. A FULL WALK-IN PANTRY IS CONCEALED BEHIND CABINET DOORS TO THE LEFT OF THE OVENS.