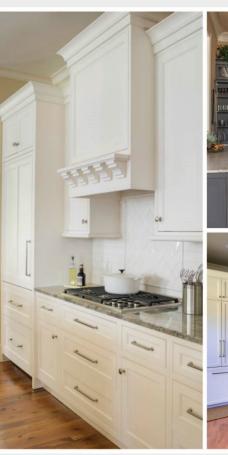

Constructing Homes... Building Relationships

A GENEROUS ISLAND IN THE KITCHEN AFFORDS ROOM FOR SEATING AS WELL AS PREP SPACE. LEATHERED GRANITE ON THE LIGHT COLORED PERIMETER COUNTERS CONTRASTS WITH THE POLISHED BLACK GALAXY GRANITE ON THE ISLAND. A FULL WALK-IN PANTRY IS CONCEALED BEHIND CABINET DOORS TO THE LEFT OF THE OVENS.