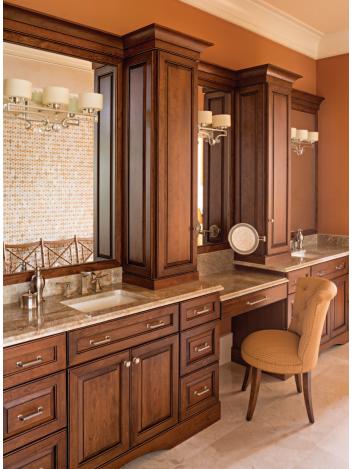

The expansive master suite takes up one end of the first floor and boasts a paneled hall with a barrelor Canadians Sheila and Gunther Hammer, Hilton vault ceiling. The master bath is finished in subtly veined Head Island has been a home-away-from-home for polished marble with an accent wall of glistening mosaics several years. Escaping the cold of Toronto winters in a harlequin pattern. It is a relaxing and spa-like retreat

#### www.PalmettoCabinetStudio.com

29 Plantation Park Drive, Suite 802, Bluffton, South Carolina 843-815-5505

- 1 THE OPEN CONCEPT PLAN OF THIS HOME ALLOWS SPACES TO EASILY FLOW FROM ONE TO ANOTHER.
- THE COZY MEDIA ROOM IS COMFORTABLE FOR TWO BUT EASILY ACCOMMODATES A CROWD.
  THE SUMPTUOUS MASTER BATH FEATURES RICH CABINETRY AND POLISHED GRANITE AND MARBLE.