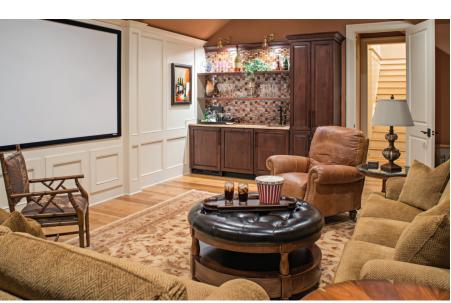

Over the garage, the private media room is a cocoon from the world outside. Comfy sofas in textured chenille Having outgrown their first house in Long Cove fabrics nestle up with a leather recliner and ottoman and

#### www.PalmettoCabinetStudio.com

29 Plantation Park Drive, Suite 802, Bluffton, South Carolina 843-815-5505

- 1 THE OPEN CONCEPT PLAN OF THIS HOME ALLOWS SPACES TO EASILY FLOW FROM ONE TO ANOTHER.
- THE COZY MEDIA ROOM IS COMFORTABLE FOR TWO BUT EASILY ACCOMMODATES A CROWD.
  THE SUMPTUOUS MASTER BATH FEATURES RICH CABINETRY AND POLISHED GRANITE AND MARBLE.