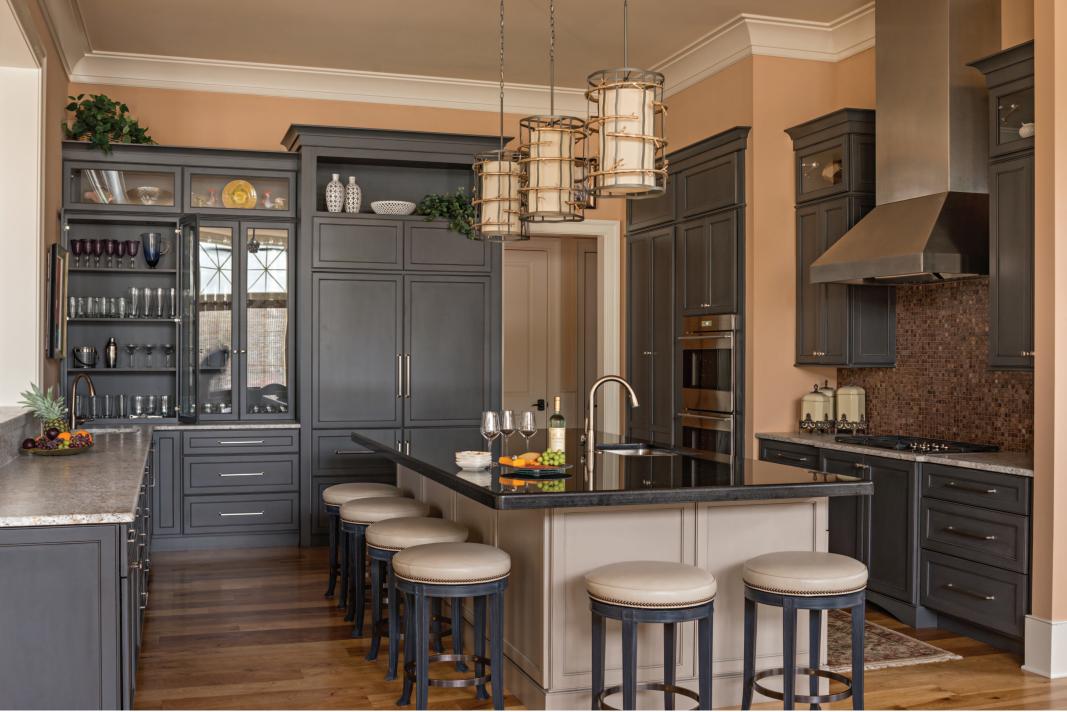

Constructing Homes... Building Relationships

A GENEROUS ISLAND IN THE KITCHEN AFFORDS ROOM FOR SEATING AS WELL AS PREP SPACE. LEATHERED GRANITE ON THE LIGHT COLORED PERIMETER COUNTERS CONTRASTS WITH THE POLISHED BLACK GALAXY GRANITE ON THE ISLAND. A FULL WALK-IN PANTRY IS CONCEALED BEHIND CABINET DOORS TO THE LEFT OF THE OVENS.