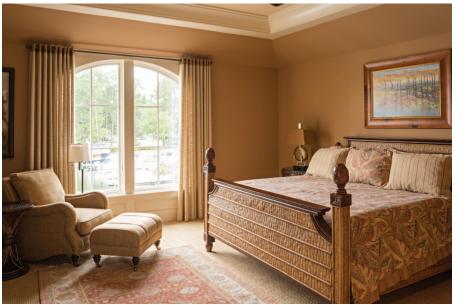

A STATELY CHANDELIER ACCENTUATES THE RAISED CEILINGS IN THE DEN.

THIS BEDROOM OVERLOOKS SCENIC BOATS IN THE MARINA, WITH A COZY READING CORNER.