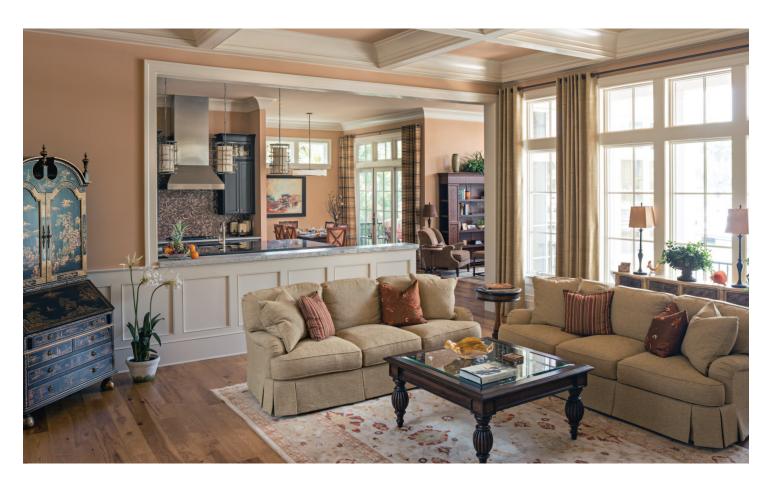

# TRANSI-

From there, a large kitchen flows seamlessly into a casual seating area and dining room. The open-concept plan is further unified with richly grained hickory floors and a warm and welcoming color palette of cinnamon, bronze, and terra-cotta. Detailed moldings accent the walls, while sleek cabinetry and contemporary art keep it from being too traditional and expected.

#### www.PalmettoCabinetStudio.com

29 Plantation Park Drive, Suite 802, Bluffton, South Carolina 843-815-5505

- 1 THE OPEN CONCEPT PLAN OF THIS HOME ALLOWS SPACES TO EASILY FLOW FROM ONE TO ANOTHER.
- THE COZY MEDIA ROOM IS COMFORTABLE FOR TWO BUT EASILY ACCOMMODATES A CROWD.
  THE SUMPTUOUS MASTER BATH FEATURES RICH CABINETRY AND POLISHED GRANITE AND MARBLE.