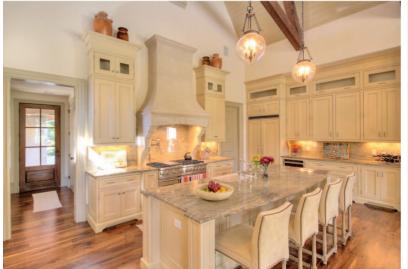

# TRANSI-

From there, a large kitchen flows seamlessly into a casual seating area and dining room. The open-concept plan is further unified with richly grained hickory floors and a warm and welcoming color palette of cinnamon, bronze, and terra-cotta. Detailed moldings accent the walls, while sleek cabinetry and contemporary art keep it from being too traditional and expected.