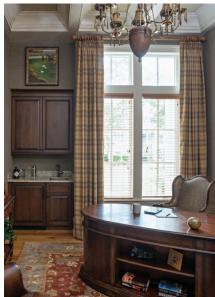

A STATELY CHANDELIER ACCENTUATES THE RAISED CEILINGS IN THE DEN.

THIS BEDROOM OVERLOOKS SCENIC BOATS IN THE MARINA, WITH A COZY READING CORNER.